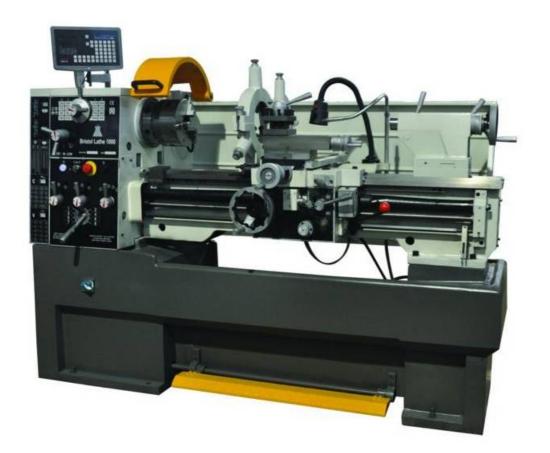

Diameter | 50mm                                 |
| Tailstock Taper          | MT4                                  |
| Cross Slide Travel       | 210mm                                |
| Compound Slide Travel    | 140mm                                |
| Max Tool Size            | 20 x 20mm                            |
| Number of Speeds         | 16                                   |
| Range of Speeds          | 45-1800 rpm                          |
| Leadscrew Pitch          | Imp.2-27tpi / Met 0.2-14mm           |
| Cross Screw Pitch        | Imp, 0.001"-0.0335" / Met, .025085mm |
| Motor                    | 4.5kw                                |
| Power Supply             | 415v                                 |
| Net Weight               | 1550kg                               |