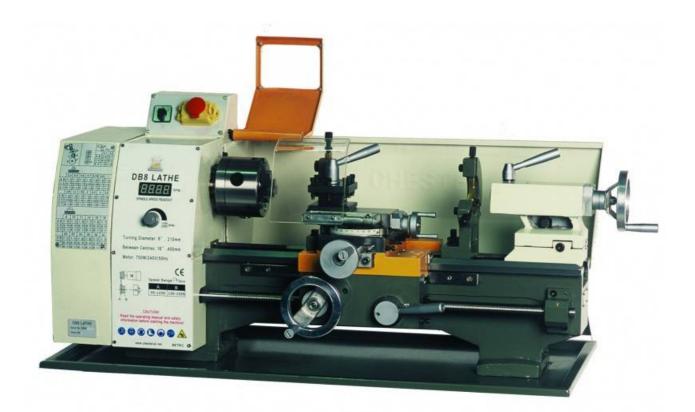

## **NEW Chester DB8VS**

Centre Lathe

£1,030

Stock No. 2020005788N

## **Machine Specifications**

| Motor                       | 750w              |
|-----------------------------|-------------------|
| Crosslide travel            | 110mm             |
| Tailstock Quill Travel      | 70mm              |
| Imperial Threads            | 10 - 44tpi        |
| Metric Threads              | 0.4 - 3mm         |
| Speeds                      | Variable          |
| Spindle Bore                | 21mm              |
| Distance between centre     | 400mm             |
| Spindle Taper               | MT3               |
| Tail Stock Quill taper      | MT2               |
| Top Slide Travel            | 50mm              |
| Cross Slide Travel          | 110mm             |
| Swing over bed              | 210mm             |
| Swing over crosslide        | 110mm             |
| Width of bed                | 135mm             |
| Range of spindle speeds     | 50 - 2000rpm      |
| Range of longitudinal feeds | 0.10 - 0.20mm/rev |
| Net weight                  | 110kgs            |