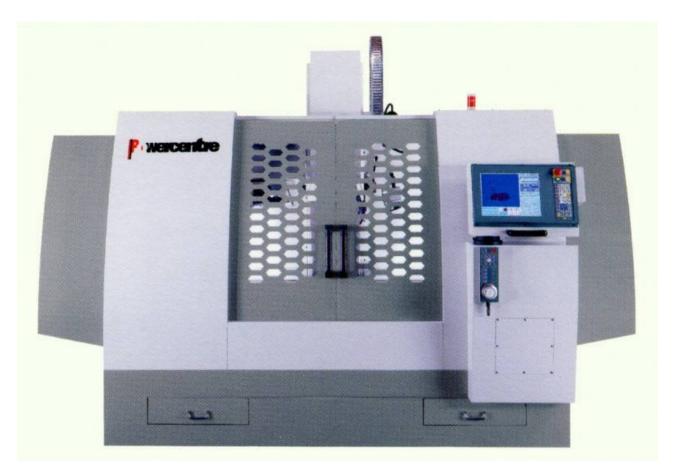

## NEW Powercentre KM80

Vertical Machining Centre with 4th Axis

## £39,995

Stock No. 2515204762N

## **Machine Specifications**

| Table Dimensions (mm)                    | 1270 X 305                    |
|------------------------------------------|-------------------------------|
| X-Travel (mm)                            | 800                           |
| Y-Travel (mm)                            | 500                           |
| Z-Travel (mm)                            | 500                           |
| Control                                  | C-Tek PC based Conversational |
| Number Of Tools In Magazine              | 16                            |
| Spindle Speed Range                      | 60-8,000 rpm                  |
| Distance Between Spindle & Table (Vertic | 620mm                         |
| Spindle Taper                            | BT40                          |
| Coolant Through Spindle                  | no                            |
| Rapid Traverse Range X,Y,Z               | 10000mm/min                   |
| Additional Axes                          | Yes                           |
| Main Drive Power (KW/V/Hz)               | 7.5HP                         |