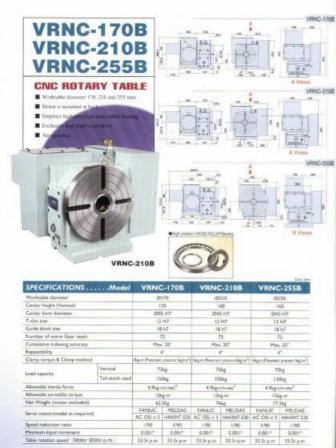

|
| Z-Travel (mm)                            | 500                           |
| Control                                  | C-Tek PC based Conversational |
| Number Of Tools In Magazine              | 16                            |
| Spindle Speed Range                      | 60-8,000 rpm                  |
| Distance Between Spindle & Table (Vertic | 620mm                         |
| Spindle Taper                            | BT40                          |
| Coolant Through Spindle                  | no                            |
| Rapid Traverse Range X,Y,Z               | 10000mm/min                   |
| Additional Axes                          | Yes                           |
| Main Drive Power (KW/V/Hz)               | 7.5HP                         |





\*

CNC ROTARY TABLE